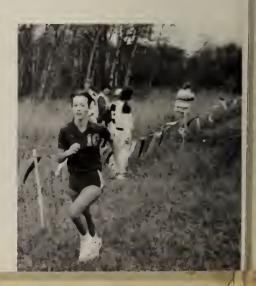

### Cross Country

This year represents the school's first cross-country running team, coached by Mr. Martin. With his help, the team was very successful competing in many races, along with the provincials in Hartney, Manitoba. Here, we placed seventh in the province.

We, hope to have as much participation and interest next year, and as much success.